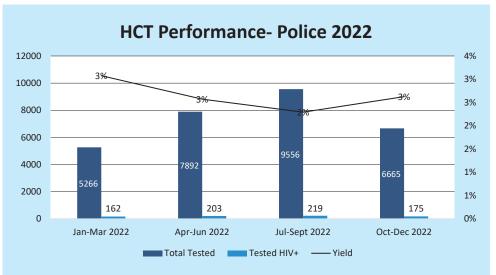

#### Figure 6: Shows HCT Performance in Police- Year 2022

Data Source: DHIS2 2022