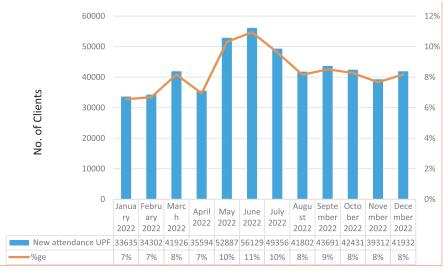

# 4.1 Out Patient/ (OPD) attendance

The Directorate offered OPD services at

its 96 health centers to 512,997 patients. This was higher than 380,190 patients attended to in the year 2021 indicating an increase of 26%. During the reporting period, the month of June registered the highest number of OPD attendances (56129). See figure 1

#### Figure 1: OPD Attendance in UPF Police Health Centers, Jan- Dec 2022

Data Source: DHIS2 2022

SP Doctor Odulusi attending to a patient in Somalia