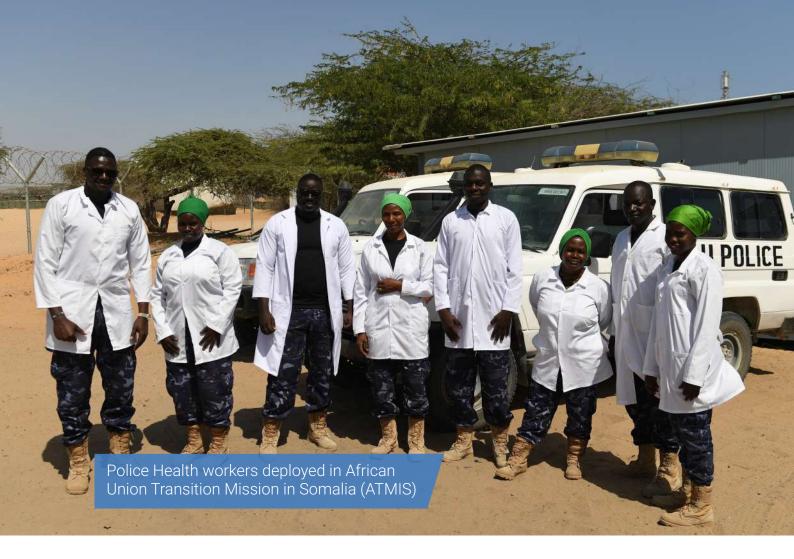

#### 4.4.1.9 FPU Deployment

Sixteen (16) health workers were involved in peacekeeping mission activities. Eight (8) are in Somalia (FPU 10), Eight (08) on FPU 11 pre-deployment training at Kikandwa training wing. See table 24

| Table 24: | Showing | the staff | in FPU | Deployment. |
|-----------|---------|-----------|--------|-------------|
|           |         |           |        |             |

| Staff deployed as FPU 10 (From /12/12/2021 to 12/12/2022) |                                      |                          |                     |         |  |  |
|-----------------------------------------------------------|--------------------------------------|--------------------------|---------------------|---------|--|--|
| S/No                                                      | NAME                                 | DESIGNATION              | PREVIOUS<br>STATION | MISSION |  |  |
| 1                                                         | SP Dr. Odulusi Daniel                | Medical Officer          | Kigezi              | FPU 10  |  |  |
| 2                                                         | AIP Imalingat Innocent               | Medical Clinical Officer | ASTU Katakwi        | FPU 10  |  |  |
| 3                                                         | AIP Monday Harriet Penninah          | Nursing officer          | Hoima               | FPU 10  |  |  |
| 4                                                         | No. 62654 SGT Juma Patrick           | Laboratory Assistant     | Nsambya             | FPU 10  |  |  |
| 5                                                         | No. 64298 SGT Chebet Kaliba          | Laboratory<br>Technician | Gulu                | FPU 10  |  |  |
| 6                                                         | No. 61212 SGT Akello Scovia          | Enrolled Nurse           | Gulu                | FPU 10  |  |  |
| 7                                                         | No.36455 SGT Muyama<br>Joyce Magombe | Enrolled Nurse           | Naguru              | FPU 10  |  |  |
| 8                                                         | No. 55704 CPL Nabutiti<br>Robinah    | Nursing Assistant        | Katwe               | FPU 10  |  |  |
| Staff                                                     | deployed as FPU 11(From /1)          | 2/12/2021 to 12/12/20    | )22)                |         |  |  |
| 1                                                         | ASP Dr. Mukasa Mulimba Pius          | Medical Officer          | East Kyoga          | FPU 11  |  |  |
| 2                                                         | AIP Tumusiime Dickson                | Medical Clinical Officer | Lugazi              | FPU 11  |  |  |
| 3                                                         | AIP Wafumbo Isaac                    | Medical Clinical Officer | Kajjansi<br>Airwing | FPU 11  |  |  |
| 4                                                         | No. 57910 SGT Anyoka David           | Enrolled Nurse           | Bombo               | FPU 11  |  |  |
| 5                                                         | No. 59237 SGT Tushabe Loice          | Registered Nurse         | Nsambya             | FPU 11  |  |  |
| 6                                                         | No. 62903 SGT Okwera Alfred          | Laboratory Assistant     | Gulu                | FPU 11  |  |  |
| 7                                                         | No. 63570 SGT Lubandi<br>Robert      | Laboratory Technician    | Kabarole            | FPU 11  |  |  |
| 8                                                         | No. 55564 PC Oyopo Bonny             | Enrolled Nurse           | Pader               | FPU 11  |  |  |