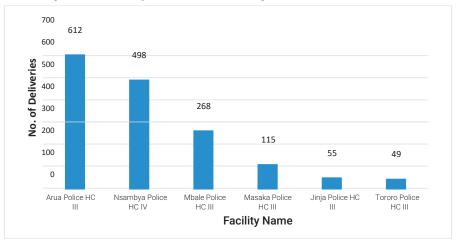

#### Deliveries Conducted in Police Health Centres

#### Figure 5: Maternity Deliveries per Police Facility - Year 2022

Data Source: DHIS2 2022