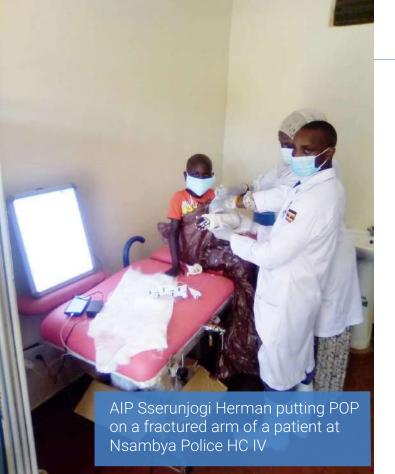

#### 4.1.14: Orthopedic services

The unit was operationalized in July 2022 and handled various cases as shown in table 16 below.

#### Table 16: Orthopedic performance indicators

| Condition/Management         | sex  |        |       |  |  |
|------------------------------|------|--------|-------|--|--|
|                              | Male | Female | Total |  |  |
| Fractures                    | 42   | 15     | 57    |  |  |
| Spine Conditions             | 126  | 96     | 222   |  |  |
| Arthritis                    | 15   | 11     | 26    |  |  |
| Deformities (Upper & Lower)  | 3    | 2      | 6     |  |  |
| Orthopedic Disorders         | 10   | 7      | 17    |  |  |
| Traumatic Soft Tissue Injury | 63   | 24     | 87    |  |  |
| Joint Injuries               | 10   | 1      | 11    |  |  |
| Others                       | 3    | 1      | 4     |  |  |
| Total                        | 272  | 146    | 418   |  |  |