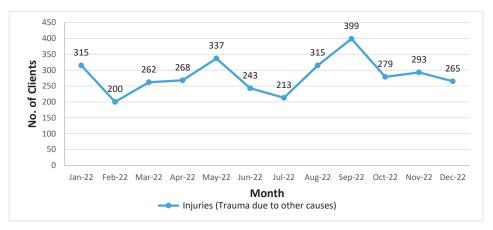

Trauma due to other causes accounted for 3311(45%), injuries due to Gender-Based Violence 2554(35%) and a total of 839 (11%) injuries reported were due to motor cycle accidents. See table 4

|       |                                            | PERIOD                |                       |                       |                       |       |      |  |
|-------|--------------------------------------------|-----------------------|-----------------------|-----------------------|-----------------------|-------|------|--|
| S/N   | Type of Injury                             | Jan to<br>Mar<br>2022 | Apr to<br>Jun<br>2022 | Jul to<br>Sep<br>2022 | Oct to<br>Dec<br>2022 | Total | %ge  |  |
| 1     | Injuries (Trauma due to oth-<br>er causes) | 777                   | 848                   | 927                   | 759                   | 3311  | 45%  |  |
| 2     | Injuries due to Gender based violence      | 546                   | 637                   | 976                   | 395                   | 2554  | 35%  |  |
| 3     | RTI - Motor Cycle                          | 216                   | 234                   | 302                   | 87                    | 839   | 11%  |  |
| 4     | RTI - Motor Vehicle                        | 113                   | 94                    | 228                   | 30                    | 465   | 6%   |  |
| 5     | Jaw injuries                               | 51                    | 36                    | 31                    | 29                    | 147   | 2%   |  |
| TOTAL |                                            | 1703                  | 1849                  | 2464                  | 1300                  | 7316  | 100% |  |

#### Data Source: DHIS2 2022

The lowest number of cases of trauma due to other causes (200) were reported in the month of February 2022 while, the highest number (399) was reported in the month of September 2022. See figure 2

#### Figure 2: Number of OPD Attendance Due to other trauma causes, Year 2022