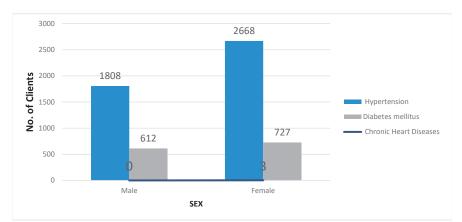

#### 4.1.3 Non-Communicable Diseases (NCDs)

Hypertension was the most reported condition among NCDs with females (2668) being the most affected compared to their male (1808) counterparts.

#### Figure 3: Major Non-Communicable Diseases Reported in Police HCs, Year 2022