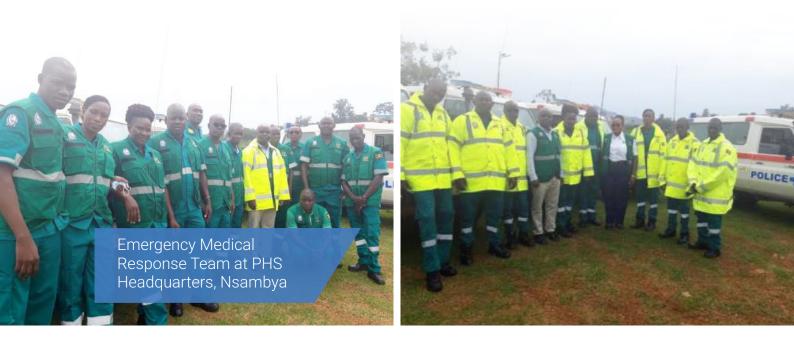

#### 4.1.16 Emergency Medical Response Services (EMRS)

Emergency medical response services are primarily done to support Police operations as well as the national medical and public health emergency response services. The Directorate operates an ambulance service system coordinated under the Police Emergency Response Centers across the country. Some of the activities undertaken by the EMRS include;

To effectively deliver these services to the beneficiary community members, 67 (M: 51; F: 16) Police health workers and ambulance drivers were trained in First Aid provision.

Ebola Response team being trained at KCCA Makindye Division Headquarters The Directorate supported Police personnel and their immediate family members in various parts of the country with emergency care and also monitored them while hospitalized. The Directorate actively supported movement of Police patients to hospitals and back home after discharge through the UPF ambulance system. The performance for the reporting period is reflected in table 18 below.