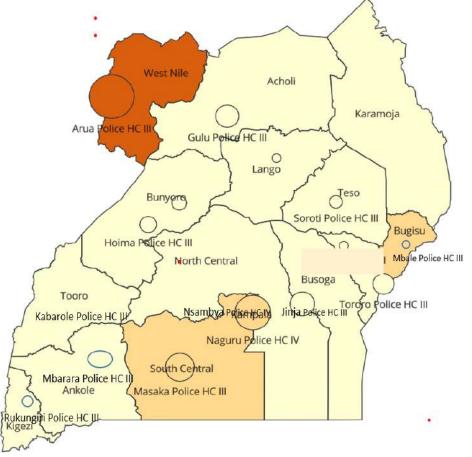

#### 4.1.5 Maternal and Child Health (MCH) Care

Out of the 96 Police health facilities, 17 (17.7%) provide MCH services. However, due to under reporting, only 13 are captured on the DHIS2 system. The 79 (82.3%) are not offering MCH service due to limited infrastructure.

A map showing the distribution of 13 Antenatal Centers in UPF