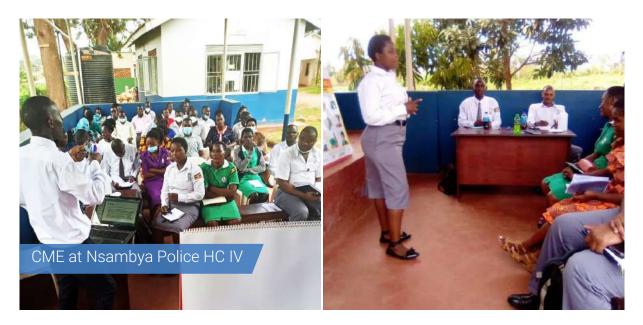

2. Continuous Medical Education (CME): As a way to continuously professionalism develop durina service delivery, themes in areas of improvement are always identified to improve personnel skills in practice. Two CMEs were conducted on Oral health and Infection Prevention and Control (IPC) on Ebola Virus Disease (EVD) at Nsambya Police HC IV. These were attended by Eighty two (82) health workers from KMP.