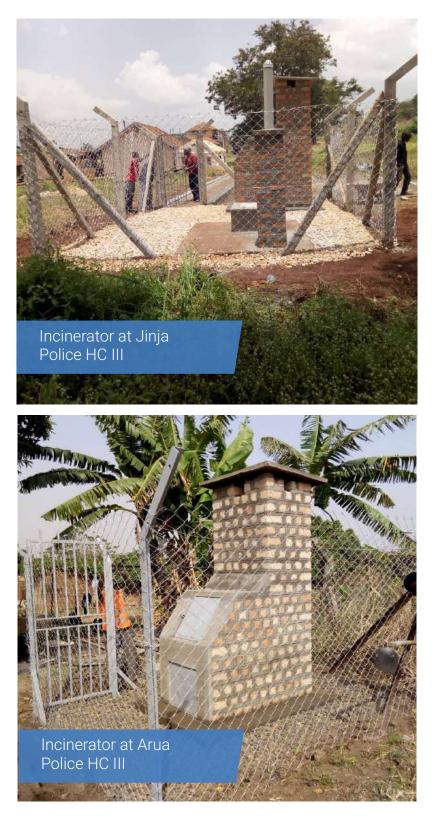

roro, ASTU Katakwi, Arua, Hoima, Rukungiri, Masaka. Mbarara, Fortportal, PTS Kabalye, Kiboga and Katwe. The remaining HCs are supported through respective district reporting system. The lack of working space, inadequate internet connectivity, reliable power supply and skilled personnel still present a challenge to the sixteen (16) health centers mentioned above.

4.4.2.3 Medical waste disposal facilities

Medical wastes must be disposed of in a safe and standard procedure. Police health facilities have been disposing of the waste through the respective districts hospital trucks and incinerators which saved them the trouble of transporting medical waste to distant government hospitals. Four (4) Police H/C's of Jinja, Arua, Kasese & Masaka acquired incinerators and a placenta pit at Jinja.



#### 4.4.2.4 Transport

Transport to facilitate health services in UPF is in inform of ambulances, administrative vehicles and motorcycles. By the end of the reporting period, sound administrative motor vehicles were twelve (12). One (01) administrative motor vehicle was grounded. See table 26 Uganda Police Force has 29 ambulances with 26 currently functional. They are used to support emergency medical response services in the country. These are located in various emergency response centers within Police regions. See table 27

Sixty-six (66) motorcycles facilitated the mobility of health workers in the year 2022. See Appendix 5

| S/No | M/V TYPE                           | REG.NO  | STATION  | OFFICE    | CONDITION |
|------|------------------------------------|---------|----------|----