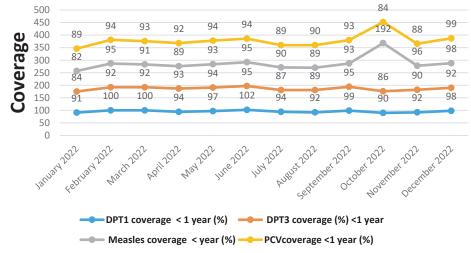

#### Figure 4: Monthly Trends in Immunization Coverage-Year 2022

Data Source: DHIS2 2022