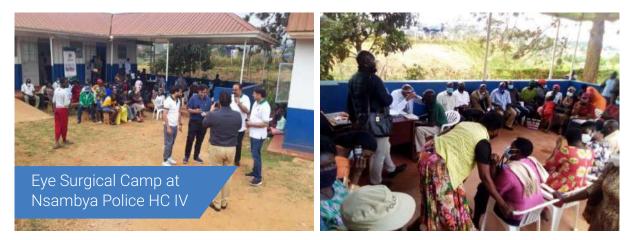

#### 4.1.7 Eye Care Services

Integrated eye care services were provided at Nsambya Police HC IV. An eye surgical camp conducted from 3<sup>rd</sup> to 5<sup>th</sup> August 2022, at Nsambya Police HC IV by the PHS directorate in conjunction with Overseas Pakistanis Global Foundation Africa was able to extend services to 611 patients. 60 patients with eye cataracts were operated from Mulago National Referral Hospital and Iran-Uganda Medical Center.

Allergic conjunctivitis was the most common eye condition handled as shown in table 10 below. Complicated cases were referred to Public and Private Hospitals for further management.

| Condition                     | 0-4 Years |        | 5 & above |        | Total |        |       |
|-------------------------------|-----------|--------|-----------|--------|-------|--------|-------|
| Condition                     | Male      | Female | Male      | Female | Male  | Female | Total |
| Allergic conjunctivitis       | 91        | 121    | 934       | 1328   | 1025  | 1449   | 2474  |
| Bacterial Conjunctivitis      | 301       | 316    | 624       | 648    | 925   | 964    | 1889  |
| Other Forms of Conjunctivitis | 89        | 99     | 748       | 1440   | 837   | 1539   | 2376  |
| Refractive errors             | 0         | 0      | 996       | 1021   | 996   | 1021   | 2017  |
| Cataract                      | 1         | 0      | 95        | 119    | 96    | 119    | 215   |
| Other eye conditions          | 2         | 8      | 106       | 175    | 108   | 183    | 291   |
| Total                         | 484       | 544    | 3503      | 4731   | 3987  | 5275   | 9262  |