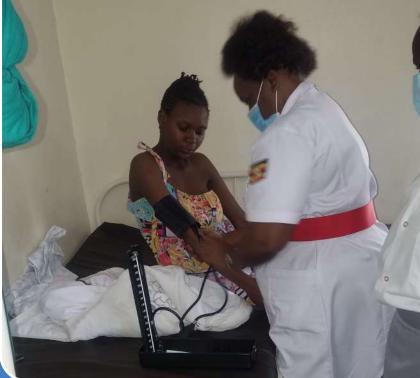

# 4.1 Out Patient/ (OPD) attendance

The Directorate offered OPD services at

its 96 health centers to 512,997 patients. This was higher than 380,190 patients attended to in the year 2021 indicating an increase of 26%. During the reporting period, the month of June registered the highest number of OPD attendances (56129). See figure 1

#### Figure 1: OPD Attendance in UPF Police Health Centers, Jan- Dec 2022

Data Source: DHIS2 2022

SP Doctor Odulusi attending to a patient in Somalia